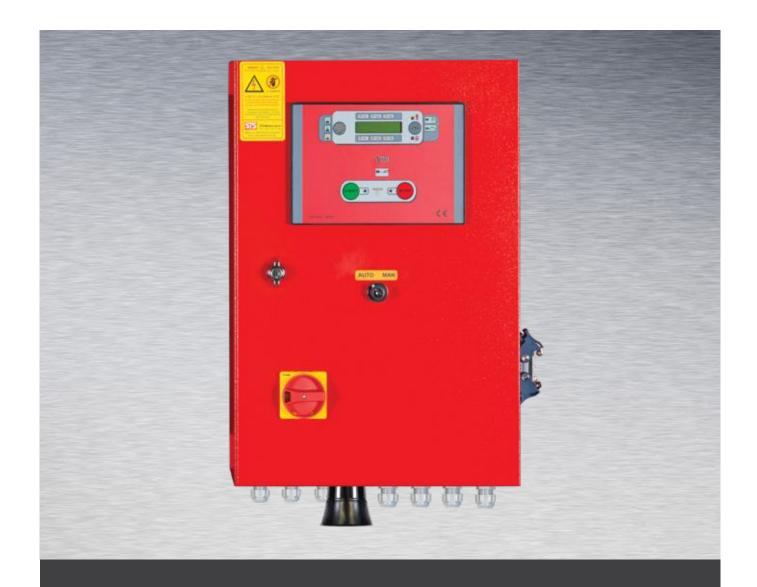

Figure 1. EN 12845 Electric Control Panel- External View

Figure 2. EN 12845 Electric Control Panel- Internal View