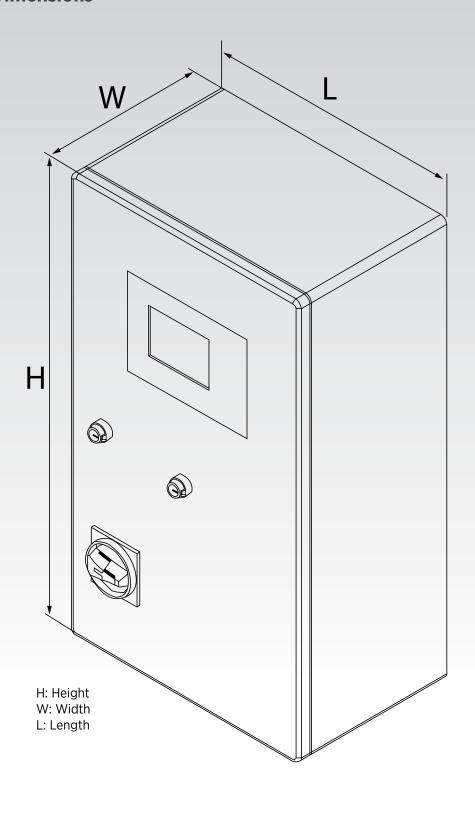

## 2. Dimensions

| Motor Power |      | Dimensions |        |        |
|-------------|------|------------|--------|--------|
| НР          | KW   | L (mm)     | H (mm) | W (mm) |
| 15          | 11   | 400        | 600    | 200    |
| 20          | 15   | 400        | 600    | 200    |
| 25          | 18,5 | 400        | 600    | 200    |
| 30          | 22   | 400        | 600    | 200    |
| 40          | 30   | 400        | 600    | 200    |
| 50          | 37   | 400        | 600    | 200    |
| 60          | 45   | 500        | 700    | 260    |
| 75          | 55   | 500        | 700    | 260    |
| 100         | 75   | 600        | 800    | 260    |
| 125         | 90   | 700        | 1000   | 260    |
| 150         | 110  | 700        | 1000   | 260    |
| 180         | 132  | 800        | 1200   | 300    |
| 220         | 160  | 800        | 1200   | 300    |

Table 1. Dimensions (please ask quotation for the models out of the table)