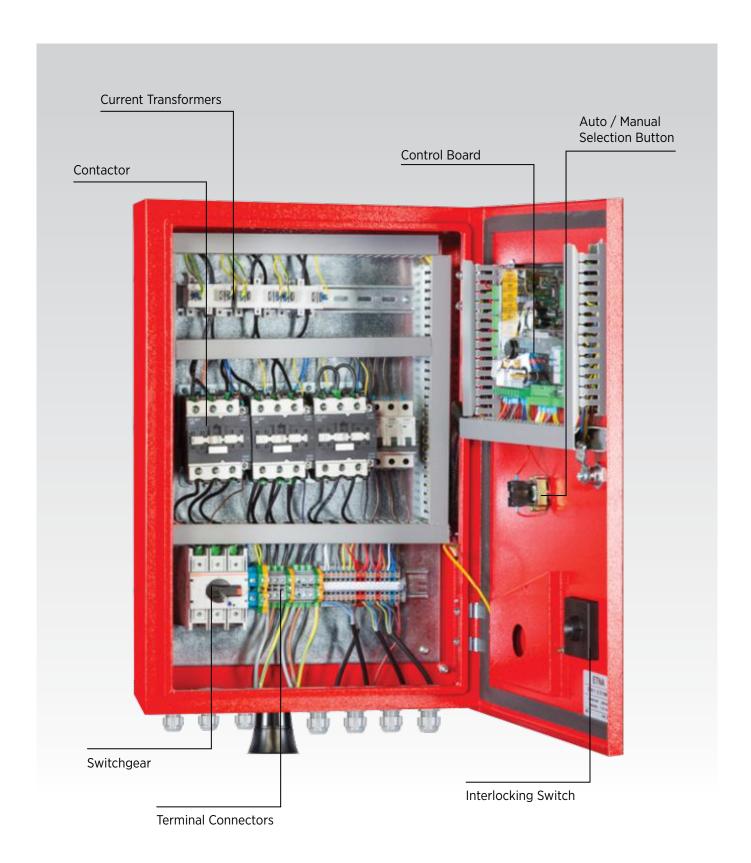

Figure 1. EN 12845 Electric Control Panel- External View

Figure 2. EN 12845 Electric Control Panel- Internal View