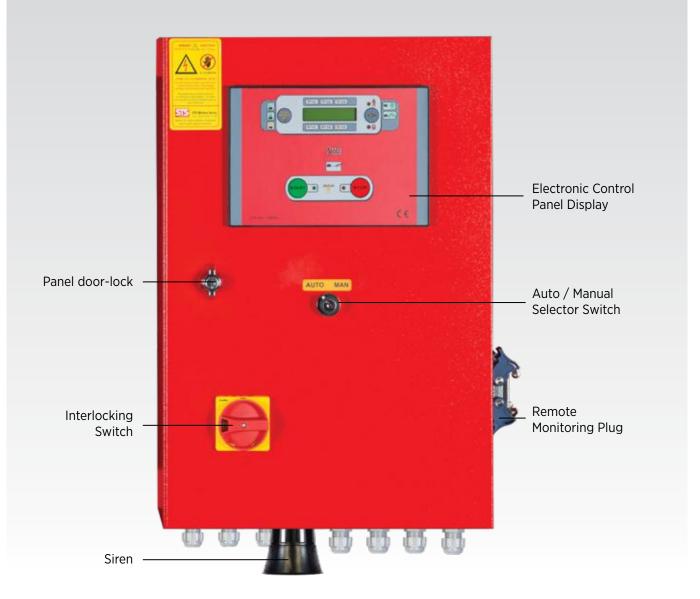

Figure 1. EN 12845 Electric Control Panel- External View

Figure 2. EN 12845 Electric Control Panel- Internal View

#### \*PARAGRAPH NUMBER (OF REGULATION EN12845) TO CONSULT

Figure 3. Control Panel Buttons and Indicators

Dudullu Organize Sanayi Bölgesi 2. Cadde No: 14 34775 Ümraniye İstanbul / Turkey Tel : +90 216 561 47 74 (Pbx) • Fax : +90 216 561 47 50 www.etna.com.tr/en • info@etna.com.tr